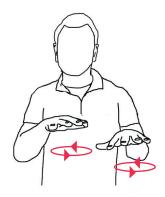

**3-Ring System** 

Airspeed

Altimeter

Altitude

Arch

Base

**Beer Line** 

**Body Position** 