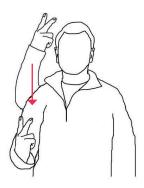

**3-Ring System** 

Airspeed

Altimeter

Altitude

Arch

Base

**Beer Line** 

**Body Position** 