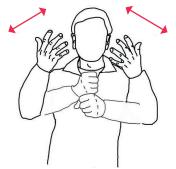

**3-Ring System** 

Airspeed

Altimeter

Altitude

Arch

Base

**Beer Line** 

**Body Position** 