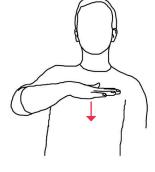

**3-Ring System** 

Airspeed

Altimeter

Altitude

Arch

Base

**Beer Line** 

**Body Position** 