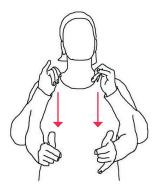

**3-Ring System** 

Airspeed

Altimeter

Altitude

Arch

Base

**Beer Line** 

**Body Position** 