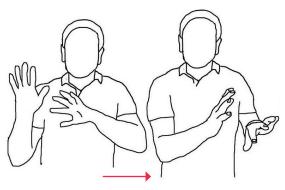

#### **British Skydiver Membership renewal**

Bungee

Bus

Camera

Canopy

Cell

Check

**Chest Strap** 