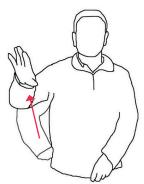

**3-Ring System** 

Airspeed

Altimeter

Altitude

Arch

Base

**Beer Line** 

**Body Position** 