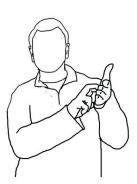

Left or Right

Leg Straps

License

Line

Line Over

Log Book

Low Pull

Malfunction