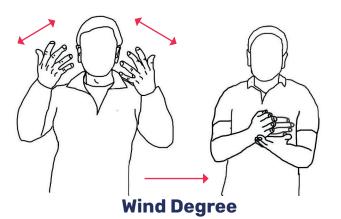

Upload

Variable (VRB)

Video

**Violent Spin** 

Walking

Wave Off

Weather / Wind Hold

**Weather Chart** 