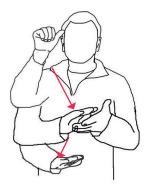

**3-Ring System** 

Airspeed

Altimeter

Altitude

Arch

Base

**Beer Line** 

**Body Position** 