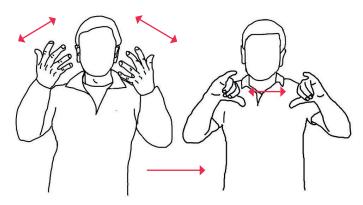

**3-Ring System** 

Airspeed

Altimeter

Altitude

Arch

Base

**Beer Line** 

**Body Position** 