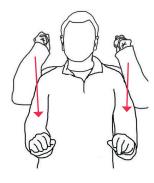

**3-Ring System** 

Airspeed

Altimeter

Altitude

Arch

Base

**Beer Line** 

**Body Position** 