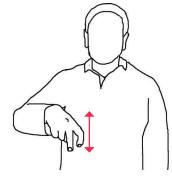

**3-Ring System** 

Airspeed

Altimeter

Altitude

Arch

Base

**Beer Line** 

**Body Position** 