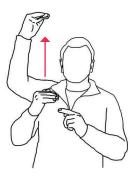

**3-Ring System** 

Airspeed

Altimeter

Altitude

Arch

Base

**Beer Line** 

**Body Position** 