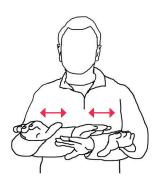

**3-Ring System** 

Airspeed

Altimeter

Altitude

Arch

Base

**Beer Line** 

**Body Position** 