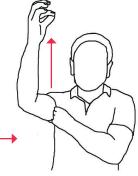

**3-Ring System** 

Airspeed

Altimeter

Altitude

Arch

Base

**Beer Line** 

**Body Position** 