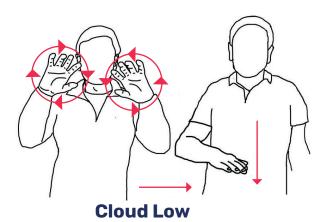

Upload

Variable (VRB)

Video

**Violent Spin** 

Walking

Wave Off

Weather / Wind Hold

**Weather Chart** 