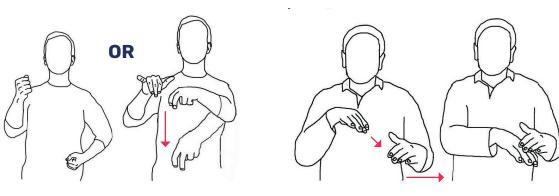

**3-Ring System** 

Airspeed

Altimeter

Altitude

Arch

Base

**Beer Line** 

**Body Position** 

Boogie

**Break Off** 