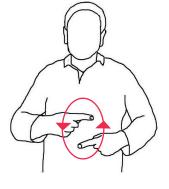

Left or Right

Leg Straps

License

Line

Line Over

Log Book

Low Pull

Malfunction