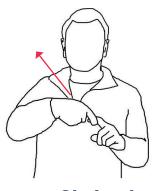

**3-Ring System** 

Airspeed

Altimeter

Altitude

Arch

Base

**Beer Line** 

**Body Position** 