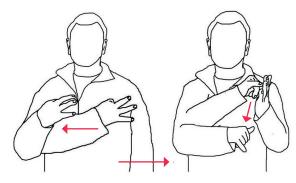

**Closing Loop** 

Coach

**Cut-Away** 

**Cutaway Handle** 

Danger

**D-Bag** 

**Dive Floater** 

**Down Size** 