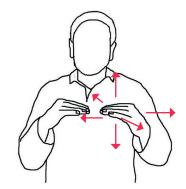

**3-Ring System** 

Airspeed

Altimeter

Altitude

Arch

Base

**Beer Line** 

**Body Position** 