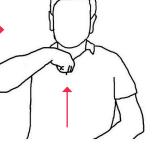

**3-Ring System** 

Airspeed

Altimeter

Altitude

Arch

Base

**Beer Line** 

**Body Position** 