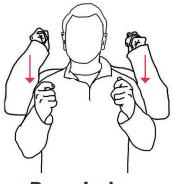

**3-Ring System** 

Airspeed

Altimeter

Altitude

Arch

Base

**Beer Line** 

**Body Position** 