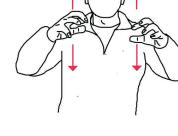

#### **British Skydiver Membership renewal**

Bungee

Bus

Camera

Canopy

Cell

Check

**Chest Strap** 