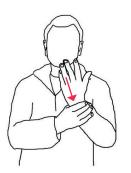

Left or Right

Leg Straps

License

Line

Line Over

Log Book

Low Pull

Malfunction