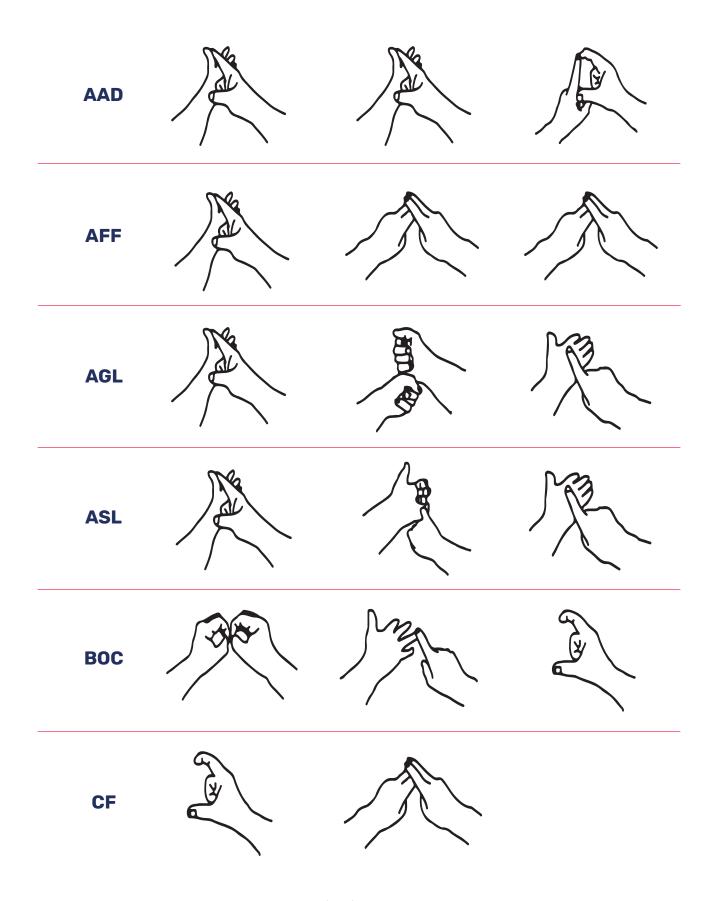

**3-Ring System** 

Airspeed

Altimeter

Altitude

Arch

Base

**Beer Line** 

**Body Position** 

Boogie

**Break Off** 

#### **British Skydiver Membership renewal**

Bungee

Bus

Camera

Canopy

Cell

Check

**Chest Strap** 

**Closing Loop** 

Coach

**Cut-Away** 

**Cutaway Handle** 

Danger

**D-Bag** 

**Dive Floater** 

**Down Size** 