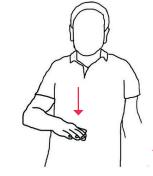

Left or Right

Leg Straps

License

Line

Line Over

Log Book

Low Pull

Malfunction