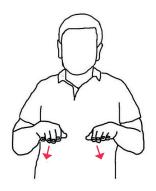

**3-Ring System** 

Airspeed

Altimeter

Altitude

Arch

Base

**Beer Line** 

**Body Position** 