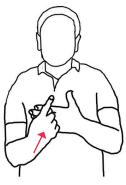

**3-Ring System** 

Airspeed

Altimeter

Altitude

Arch

Base

**Beer Line** 

**Body Position** 