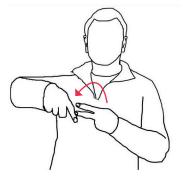

**3-Ring System** 

Airspeed

Altimeter

Altitude

Arch

Base

**Beer Line** 

**Body Position** 