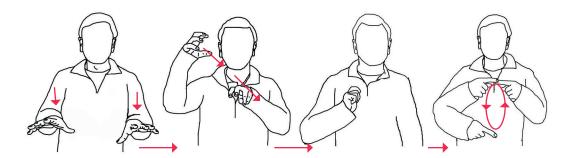

#### **British Skydiver Membership renewal**

Bungee

Bus

Camera

Canopy

Cell

Check

**Chest Strap** 