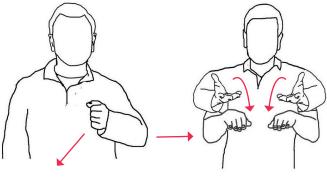

**3-Ring System** 

Airspeed

Altimeter

Altitude

Arch

Base

**Beer Line** 

**Body Position** 