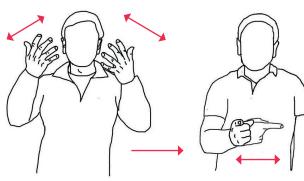

**3-Ring System** 

Airspeed

Altimeter

Altitude

Arch

Base

**Beer Line** 

**Body Position** 