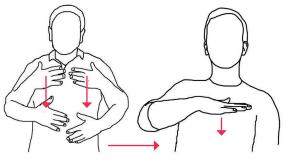

**3-Ring System** 

Airspeed

Altimeter

Altitude

Arch

Base

**Beer Line** 

**Body Position** 