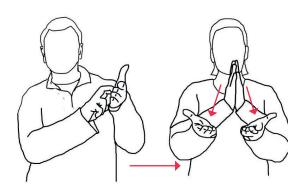

Left or Right

Leg Straps

License

Line

Line Over

Log Book

Low Pull

Malfunction