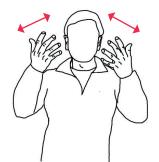

**Static Line** 

**Strong Wind** 

Suit

Tandem

Toggle

Track

Turbulence

Twist