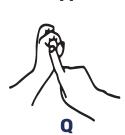

# SIGN LANGUAGE HANDBOOK

The British Skydiving Sign Language Handbook is updated periodically. Please check that the version you are using is the most up-to-date.

British Skydiving would like to give special thanks to the work of lan Rayner, along with Paul Rimmington, Alan Thompson and Tim Powell, for the creation of these skydiving signs.



© 2023 British Parachute Association Limited trading as British Skydiving. Material in this publication may be freely reproduced for non-commercial purposes providing the source is acknowledged.



## **British Skydive Sign Language**

### **Everyday BSSL for learners**

#### 1st Edition 2023

#### lan Rayner

Copyright © 2023



Also thanks to

Paul Rimmington

Alan Thompson

Tim Powell





























J



Y

С



Κ



D

G









V

Ζ



0





Т













**3-Ring System** 



Airspeed



Altimeter



Altitude



Arch





Base



**Beer Line** 







**Body Position** 



Boogie



**Break Off** 





#### **British Skydiver Membership renewal**







Bungee

Bus

Camera







Canopy

Cell

Check



**Chest Strap** 



**Closing Loop** 





Coach







**Cut-Away** 



**Cutaway Handle** 



Danger



**D-Bag** 



**Dive Floater** 



**Down Size** 



**Drop Line** 



Emergency



**End Cell Closure** 



**Events** 





Exit/Escape

Experienced



Flare





Gap

Glasses







Gloves

Goggle

Hangup





**Helmet Cutaway** 





/

Helmet

**Flash Light** 

Audio



Helmet Open / Close



Hook Knife



Hop n Pop



Horseshoe





Instructors



Jump



L