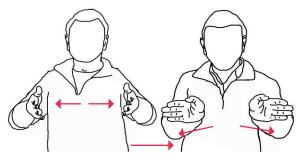

**3-Ring System** 

Airspeed

Altimeter

Altitude

Arch

Base

**Beer Line** 

**Body Position** 