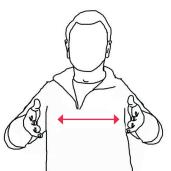

**3-Ring System** 

Airspeed

Altimeter

Altitude

Arch

Base

**Beer Line** 

**Body Position** 