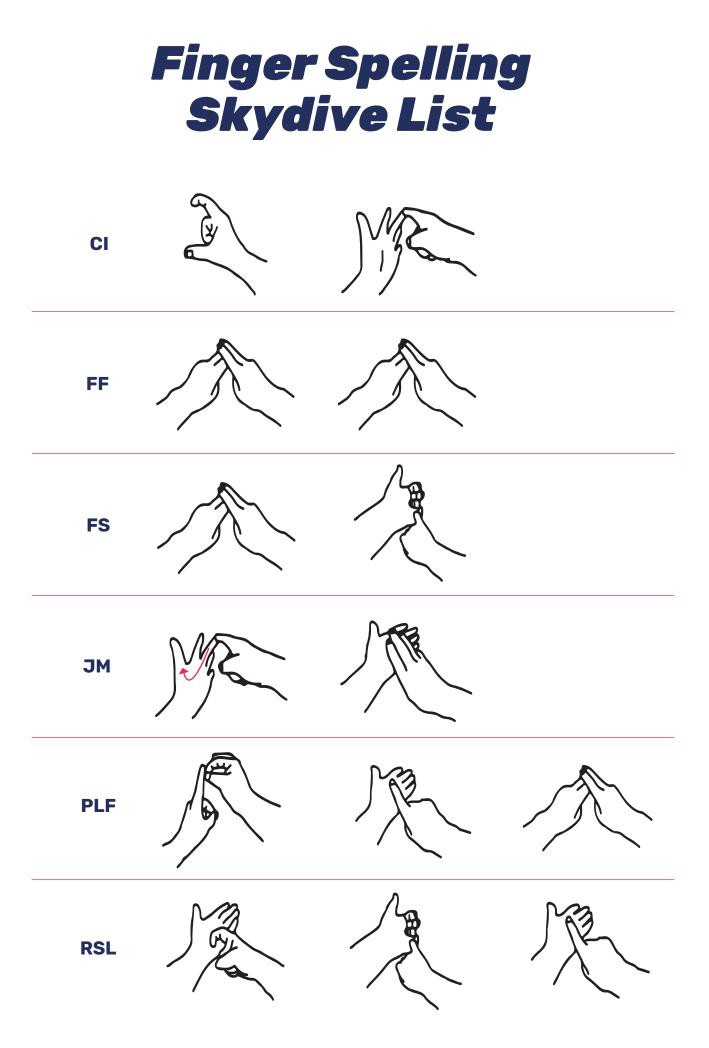

**Closing Loop** 

Coach

**Cut-Away** 

**Cutaway Handle** 

Danger

**D-Bag** 

**Dive Floater** 

**Down Size** 

**Drop Line** 

Emergency

**End Cell Closure** 

**Events** 

Exit/Escape

Experienced

Flare

Gap

Glasses

Gloves

Goggle

Hangup

**Helmet Cutaway** 

/

Helmet

**Flash Light** 

Audio

Helmet Open / Close

Hook Knife

Hop n Pop

Horseshoe

Instructors

Jump

Landing

Left or Right

Leg Straps

License

Line

Line Over

Log Book

Low Pull

Malfunction

**Medical Document** 

Manifest

Packing

. ...

Pull / Ripcord

Rain

**Red/ Green Light** 

**Reserve Handle** 

**Reserve Packing** 

**Reserve Pilot-Chute** 

**Reserve Pin** 

Rig

Rigger

**Risers** 