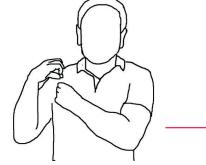

**3-Ring System** 

Airspeed

Altimeter

Altitude

Arch

Base

**Beer Line** 

**Body Position** 