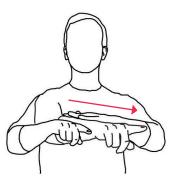

**3-Ring System** 

Airspeed

Altimeter

Altitude

Arch

Base

**Beer Line** 

**Body Position** 