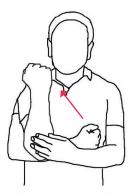

**3-Ring System** 

Airspeed

Altimeter

Altitude

Arch

Base

**Beer Line** 

**Body Position** 