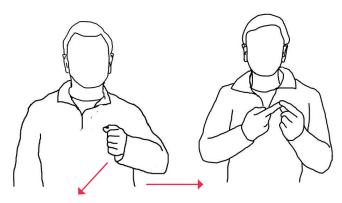

#### **British Skydiver Membership renewal**

Bungee

Bus

Camera

Canopy

Cell

Check

**Chest Strap** 