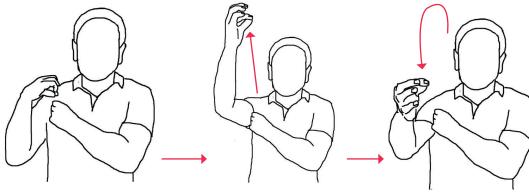

**3-Ring System** 

Airspeed

Altimeter

Altitude

Arch

Base

**Beer Line** 

**Body Position** 