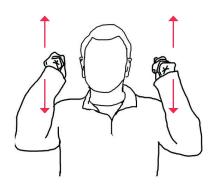

**3-Ring System** 

Airspeed

Altimeter

Altitude

Arch

Base

**Beer Line** 

**Body Position** 