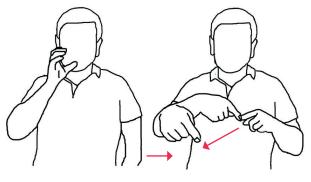

**3-Ring System** 

Airspeed

Altimeter

Altitude

Arch

Base

**Beer Line** 

**Body Position** 