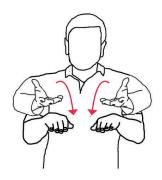

#### Run / Jumps in

**Safety Rules** 

Side / Back / Up / Down

Sitfly / Headdown

Skyhook

Slider

Spot

Staff