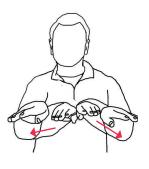

**3-Ring System** 

Airspeed

Altimeter

Altitude

Arch

Base

**Beer Line** 

**Body Position** 