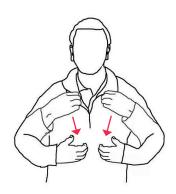

#### **British Skydiver Membership renewal**

Bungee

Bus

Camera

Canopy

Cell

Check

**Chest Strap** 