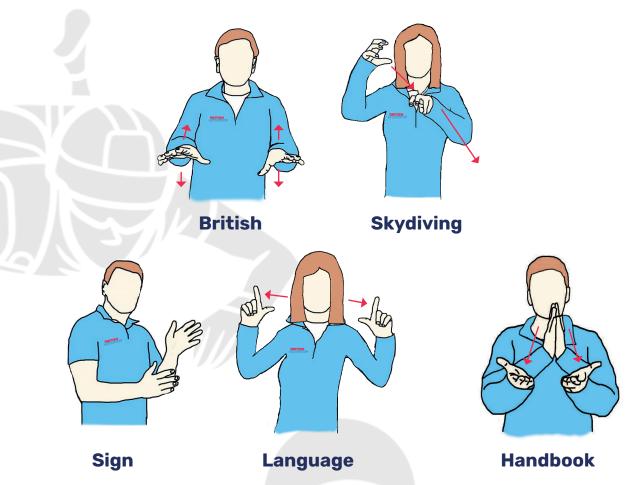

# SIGN LANGUAGE HANDBOOK

The British Skydiving Sign Language Handbook is updated periodically. Please check that the version you are using is the most up-to-date.

British Skydiving would like to give special thanks to the work of lan Rayner, along with Paul Rimmington, Alan Thompson and Tim Powell, for the creation of these skydiving signs.



© 2023 British Parachute Association Limited trading as British Skydiving. Material in this publication may be freely reproduced for non-commercial purposes providing the source is acknowledged.



## **British Skydive Sign Language**

### **Everyday BSSL for learners**

#### 1st Edition 2023

#### lan Rayner

Copyright © 2023



Also thanks to

Paul Rimmington

Alan Thompson

Tim Powell





























J



Y

С



Κ



D

G