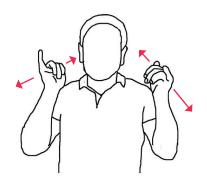

**3-Ring System** 

Airspeed

Altimeter

Altitude

Arch

Base

**Beer Line** 

**Body Position** 