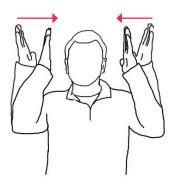

**Static Line** 

**Strong Wind** 

Suit

Tandem

Toggle

Track

Turbulence

Twist