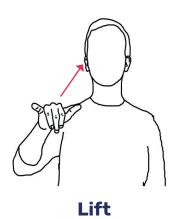

**3-Ring System** 

Airspeed

Altimeter

Altitude

Arch

Base

**Beer Line** 

**Body Position** 