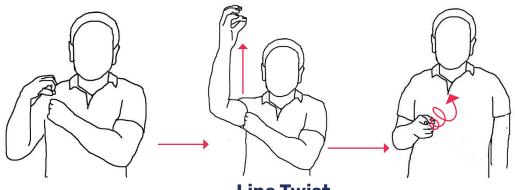

**Static Line** 

**Strong Wind** 

Suit

Tandem

Toggle

Track

Turbulence

Twist