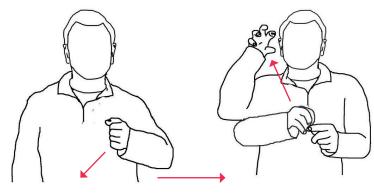

**3-Ring System** 

Airspeed

Altimeter

Altitude

Arch

Base

**Beer Line** 

**Body Position** 