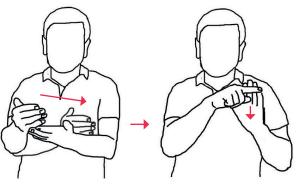

Boogie

**Break Off** 

#### **British Skydiver Membership renewal**

Bungee

Bus

Camera

Canopy

Cell

Check

**Chest Strap** 