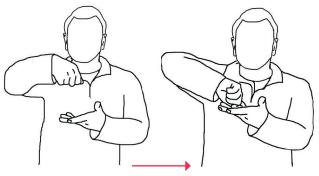

**3-Ring System** 

Airspeed

Altimeter

Altitude

Arch

Base

**Beer Line** 

**Body Position** 