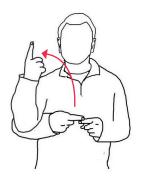

Left or Right

Leg Straps

License

Line

Line Over

Log Book

Low Pull

Malfunction